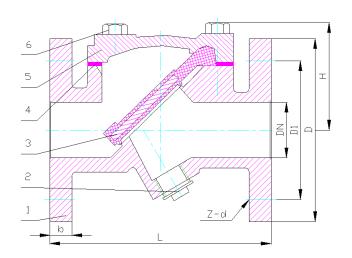

Materials:

- 1 Body, ductile iron, ASTM A536, epoxy coating
- 2 Drain Plug, carbon steel, ASTM A307
- 3 Resilient Flapper, buna-n ductile iron core, ASTM A536/D2000
- 4 Gasket, buna-n, ASTM D2000
- 5 Inspection Cover, ductile iron, ASTM A536, epoxy coating
- 6 Cover Bolts, high grade carbon steel, ASTM A307

| Nominal<br>Size - DN | Part<br>Number | D1<br>(bolt circle) | D<br>(flange dia.) | H<br>(clearance<br>height) | L<br>(overall<br>length) | Z – d<br>(# holes –<br>dia.) | B<br>(flange<br>thickness) |
|----------------------|----------------|---------------------|--------------------|----------------------------|--------------------------|------------------------------|----------------------------|
| 3"                   | CV3            | 6.0                 | 7.5                | 3.8                        | 9.5                      | 4 – 3/4"                     | 0.75                       |
| 4"                   | CV4            | 7.5                 | 9.0                | 4.5                        | 11.5                     | 8 – ¾"                       | 0.95                       |
| 6"                   | CV6            | 9.5                 | 11.0               | 6.2                        | 14.0                     | 8 – 7/8"                     | 1.0                        |
| 8"                   | CV8            | 11.75               | 13.5               | 7.4                        | 19.5                     | 8 – 7/8"                     | 1.15                       |
| 10"                  | CV10           | 14.25               | 16.0               | 8.5                        | 24.5                     | 12 – 1"                      | 1.25                       |