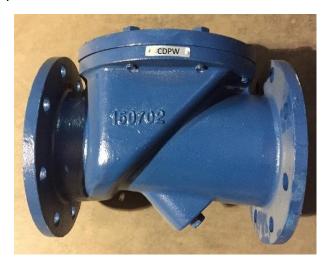

## Swing Check Valves Resilient Flapper, Solids Handling 3" to 10" Flanged

Complete Dewatering now offers 'full-flow' cast iron ANSI 125# flange check valves for all applications ranging from 3" to 10" sizes. Check valves feature a buna-n flapper molded around a ductile iron core. Epoxy finish to protect both outside and inside of valve. Forty-five (45°) seat to reduce slam and water hammer potential. For use in all municipal wastewater solids handling or abrasive by-pass and dewatering applications. Not for use in potable water systems. Made in China.